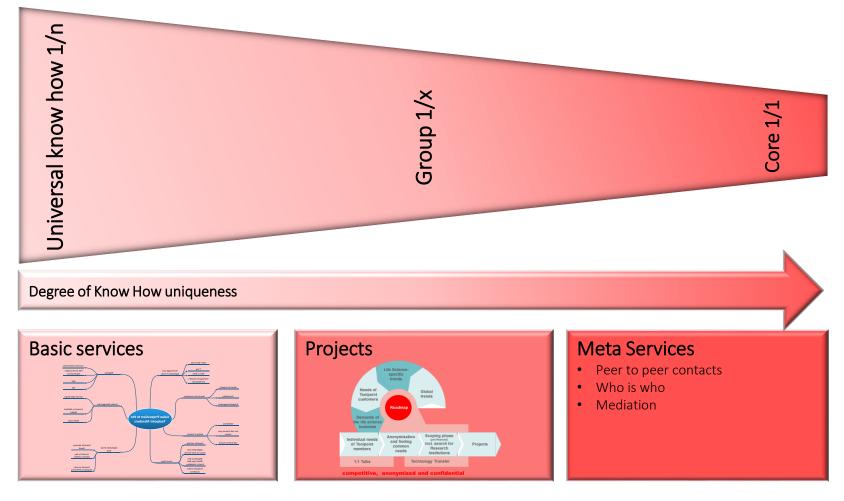

## Toolpoint at the glance





## Toolpoint **4** Laboratory Automation and IVD and Analytics



#### Single Point of Contact

• Enabler

- Communication Plattform (Facilitator)
- Matchmaking



#### Access to Experts & Network Events

- Innovation, Expert Group CTO
- Best Practices, Expert Groups QA/RA and IP
- Benchmarking, Advisory Board Education



#### Promoting Talents and Start-ups

- Enhance the Local and Talents and Start-up Pool
- Talents and Start-ups meets Companies
- Enhance Segment Attractiveness (Universities)















# Network Member Structure of Toolpoint Ecosystem to boost Lab Automation IVD and Analytics





## Our Services respect Coopetition and Trust

















## Membership Cost Model

#### Cost Member 2023

| Toolpoint Membership                                       | Premium Member       | Basic Member  | Start-Up      | bis 25 MA<br>Umsatz < 5 Mio | Key Opinion<br>Leader (KOL) | Le |
|------------------------------------------------------------|----------------------|---------------|---------------|-----------------------------|-----------------------------|----|
| Basis FEE                                                  | CHF 11'550.00        | CHF 3'300.00  | CHF 550.00    | CHF 1'100.00                | CHF 275.00                  | pe |
| The Management Fee includes Services as follows:           | All Incl.            | Not all Incl. | Not all Incl. | Not all Incl.               | Not all Incl.               | pe |
| W