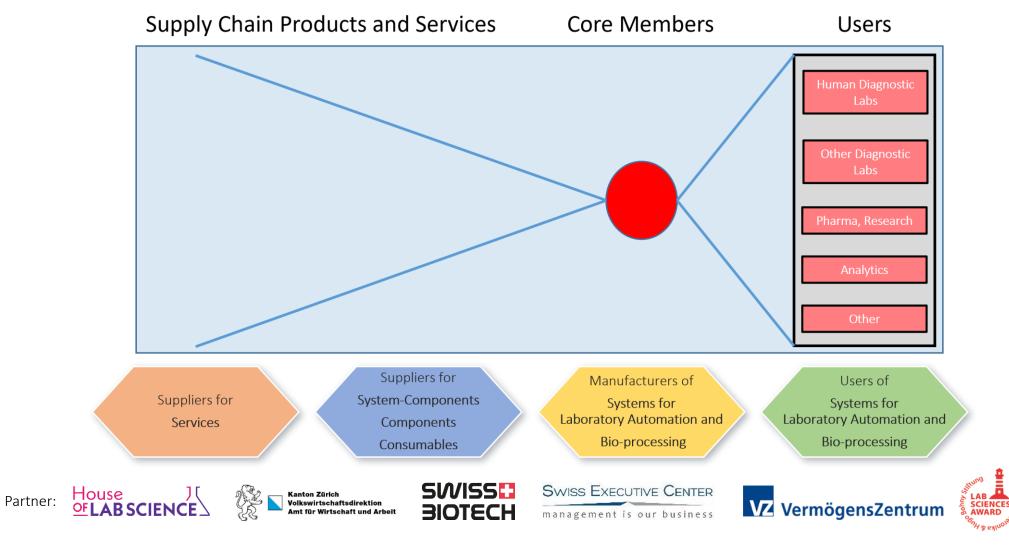

# Network Member Structure of Toolpoint Ecosystem to boost Lab Automation IVD and Analytics